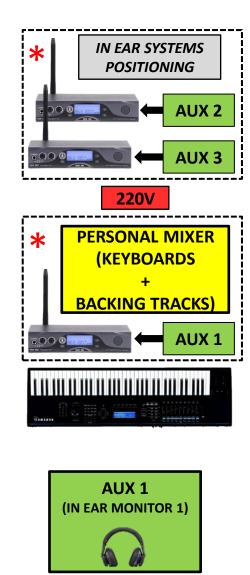

## MODE MACHINE

TECHNICAL RIDER - 2024

| MIXER<br>CHAN. | INSTRUMENT                | MIC                           | C / OUT               |            | D.I. BOX     | EXTERNAL<br>FX<br>REQUIRED |
|----------------|---------------------------|-------------------------------|-----------------------|------------|--------------|----------------------------|
| 1              | KICK (22"x18")            | BETA52 / BETA91 / EV PL33     | (or similar)          | (REQUIRED) |              | COMP                       |
| 2              | SNARE 1 UP (14,5"x6,5")   | E604 / E904 / EV PL35         | (or similar)          | (REQUIRED) |              | COMP                       |
| 3              | SNARE 1 DOWN (14,5"x6,5") | E604 / E904 / EV PL35         | (or similar)          | (REQUIRED) |              | COMP                       |
| 4              | SNARE 2 (10"x6,5")        | E604 / E904 / EV PL35         | (or similar)          | (REQUIRED) |              | COMP                       |
| 5              | ні-нат                    | KM184 / E614                  | (or similar)          | (REQUIRED) |              | -                          |
| 6              | TOM 1 (12"x8")            | E604 (                        | (or similar)          | (REQUIRED) |              | GATE                       |
| 7              | TOM 2 (14"x14")           | E604 (                        | (or similar)          | (REQUIRED) |              | GATE                       |
| 8              | LOW TOM (16"x16")         | E604 (                        | (or similar)          | (REQUIRED) |              | GATE                       |
| 9              | ROTOTOM (6'+8')           | E604 / E904 / PG48 (          | or similar)           | (REQUIRED) |              | -                          |
| 10             | UNIDIRECTIONAL MIC - L    | SM81 / E614 (                 | or similar)           | (REQUIRED) |              | -                          |
| 11             | UNIDIRECTIONAL MIC - R    | SM81 / E614 (                 | or similar)           | (REQUIRED) |              | -                          |
| 12/13          | GUITAR <b>L/R</b>         | PEDALBOARD STEREO OUT         | Γ(XLR BAL) <b>L/I</b> | R          | NOT REQUIRED | -                          |
| 14/15          | KEYBOARDS L/R             | OUT (XLR BAL) L/R             |                       |            | NOT REQUIRED | -                          |
| 16/17          | STEREO TRACKS L/R         | OUT (XLR BAL) L/R             |                       |            | NOT REQUIRED | -                          |
| 18             | VOICE 2 (BACKING VOICE)   | SENNHEISER e835               |                       | (PROVIDED) |              | COMP/REV/DEL               |
| 19             | VOICE 1 (LEAD VOICE)      | RADIO MIC <b>SENNHEISER X</b> | XSW2-835E             | (PROVIDED) | NOT REQUIRED | COMP/ REV/DEL              |