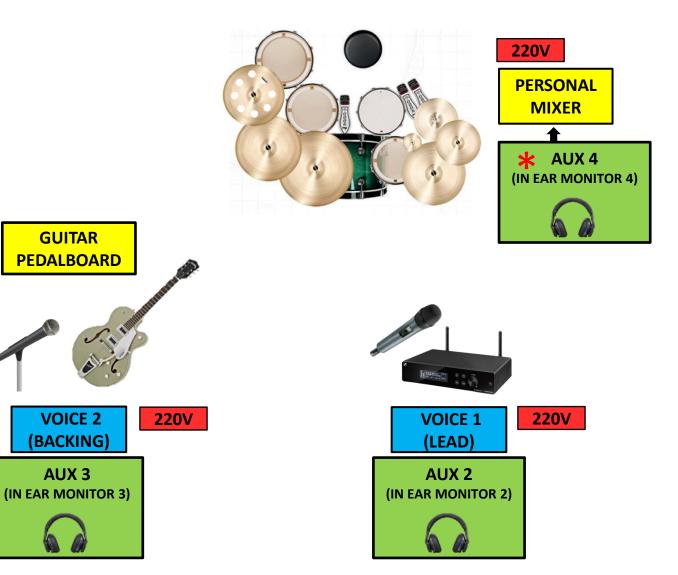

## MODE MACHINE

TECHNICAL RIDER - 2024

| MIXER<br>CHAN. | INSTRUMENT                | MIC                           | C / OUT               |            | D.I. BOX     | EXTERNAL<br>FX<br>REQUIRED |
|----------------|---------------------------|-------------------------------|-----------------------|------------|--------------|----------------------------|
| 1              | KICK (22"x18")            | BETA52 / BETA91 / EV PL33     | (or similar)          | (REQUIRED) |              | COMP                       |
| 2              | SNARE 1 UP (14,5"x6,5")   | E604 / E904 / EV PL35         | (or similar)          | (REQUIRED) |              | COMP                       |
| 3              | SNARE 1 DOWN (14,5"x6,5") | E604 / E904 / EV PL35         | (or similar)          | (REQUIRED) |              | COMP                       |
| 4              | SNARE 2 (10"x6,5")        | E604 / E904 / EV PL35         | (or similar)          | (REQUIRED) |              | COMP                       |
| 5              | ні-нат                    | KM184 / E614                  | (or similar)          | (REQUIRED) |              | -                          |
| 6              | TOM 1 (12"x8")            | E604 (                        | (or similar)          | (REQUIRED) |              | GATE                       |
| 7              | TOM 2 (14"x14")           | E604 (                        | (or similar)          | (REQUIRED) |              | GATE                       |
| 8              | LOW TOM (16"x16")         | E604 (                        | (or similar)          | (REQUIRED) |              | GATE                       |
| 9              | ROTOTOM (6'+8')           | E604 / E904 / PG48 (          | or similar)           | (REQUIRED) |              | -                          |
| 10             | UNIDIRECTIONAL MIC - L    | SM81 / E614 (                 | or similar)           | (REQUIRED) |              | -                          |
| 11             | UNIDIRECTIONAL MIC - R    | SM81 / E614 (                 | or similar)           | (REQUIRED) |              | -                          |
| 12/13          | GUITAR <b>L/R</b>         | PEDALBOARD STEREO OUT         | Γ(XLR BAL) <b>L/I</b> | R          | NOT REQUIRED | -                          |
| 14/15          | KEYBOARDS L/R             | OUT (XLR BAL) L/R             |                       |            | NOT REQUIRED | -                          |
| 16/17          | STEREO TRACKS L/R         | OUT (XLR BAL) L/R             |                       |            | NOT REQUIRED | -                          |
| 18             | VOICE 2 (BACKING VOICE)   | SENNHEISER e835               |                       | (PROVIDED) |              | COMP/REV/DEL               |
| 19             | VOICE 1 (LEAD VOICE)      | RADIO MIC <b>SENNHEISER X</b> | XSW2-835E             | (PROVIDED) | NOT REQUIRED | COMP/ REV/DEL              |